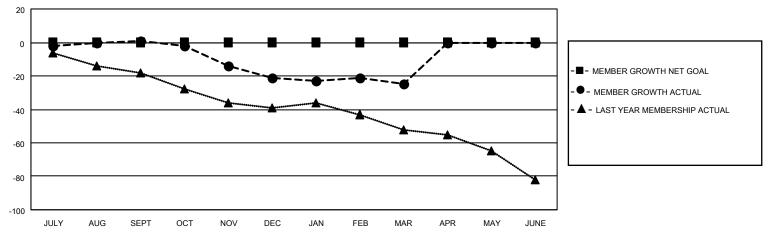

## GOALS AND ACTUAL MEMBERS CUMULATIVE

| DROPPED CLUBS: 3 |    | 22 CLUBS OF 39 ADDED 1 OR<br>MORE NEW MEMBERS | GENDER DISTRIBUTION                |              |  |
|------------------|----|-----------------------------------------------|------------------------------------|--------------|--|
|                  |    | MORE NEW MEMBERS                              | MALE 641 (74.53%)                  |              |  |
|                  |    |                                               | FEMALE                             | 219 (25.47%) |  |
| DROPPED MEMBERS  |    |                                               | NON BINARY                         | 0 (0.00%)    |  |
| <u> </u>         |    |                                               | PREFER NOT TO ANSWER 0 (0.00%)     |              |  |
| DECEASED         | 19 |                                               |                                    | , ,          |  |
| CLUB CANCELLED   | 16 | CLICK HERE FOR CUMULATIVE                     | TOTAL FAMILY UNIT MEMBERS 132      |              |  |
| OTHER            | 49 | MEMBERSHIP DATA                               |                                    |              |  |
| TOTAL            | 84 |                                               | FAMILY MEMBERS PAYING HALF DUES 66 |              |  |
|                  |    |                                               |                                    |              |  |